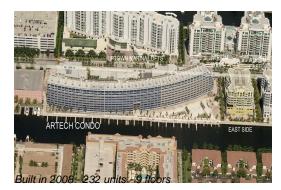

## **Building Information**

| Number of units:                         | 232 |
|------------------------------------------|-----|
| Number of active listings for rent:      | 7   |
| Number of active listings for sale:      | 15  |
| Building inventory for sale:             | 6%  |
| Number of sales over the last 12 months: | 9   |
| Number of sales over the last 6 months:  | 2   |
| Number of sales over the last 3 months:  | 2   |
|                                          |     |