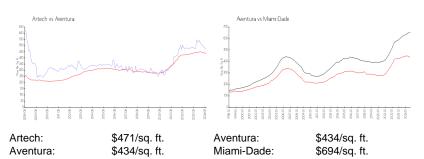

56                             |

The above valuated price is a baseline figure that does not take into account any specific renovation, upgrade, split, merge, or deterioration of the unit.

## **Building Information**

| Number of units:                         | 232 |
|------------------------------------------|-----|
| Number of active listings for rent:      | 7   |
| Number of active listings for sale:      | 15  |
| Building inventory for sale:             | 6%  |
| Number of sales over the last 12 months: | 9   |
| Number of sales over the last 6 months:  | 2   |
| Number of sales over the last 3 months:  | 2   |
|                                          |     |

## **Building Association Information**

Artech Condominium Association, LLC 305-466-2600

#### **Market Information**





| Artech     | 6% |
|------------|----|
| Aventura   | 6% |
| Miami-Dade | 4% |

#### Avg. Time to Close Over Last 12 Months

| Artech     | 90 days  |
|------------|----------|
| Aventura   | 101 days |
| Miami-Dade | 86 days  |