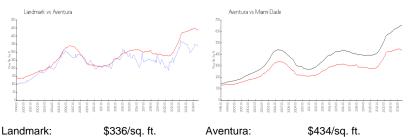

#### **Market Information**

| Landmark: | \$336/sq. ft. | Aventura:   | \$434/sq. ft. |
|-----------|---------------|-------------|---------------|
| Aventura: | \$434/sq. ft. | Miami-Dade: | \$694/sq. ft. |