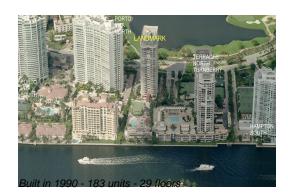

# **Building Information**

| Number of units:                         | 183 |
|------------------------------------------|-----|
| Number of active listings for rent:      | 1   |
| Number of active listings for sale:      | 20  |
| Building inventory for sale:             | 10% |
| Number of sales over the last 12 months: | 5   |
| Number of sales over the last 6 months:  | 2   |
| Number of sales over the last 3 months:  | 0   |
|                                          |     |