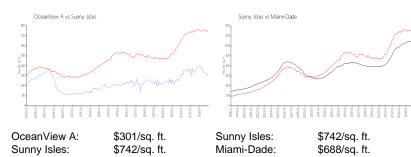

#### **Inventory for Sale**

| OceanView A | 5% |
|-------------|----|
| Sunny Isles | 7% |
| Miami-Dade  | 5% |

### Avg. Time to Close Over Last 12 Months

| OceanView A | 125 days |
|-------------|----------|
| Sunny Isles | 117 days |
| Miami-Dade  | 90 days  |