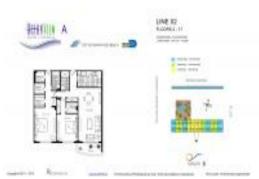

# Unit PH-2 - OceanView A

PH-2 - 19390 Collins Av, Sunny Isles, FL, Miami-Dade 33160

## **Unit Information**

| MLS Number:<br>Status: | A11692689<br>Active                       |
|------------------------|-------------------------------------------|
| Size:                  | 1,537 Sq ft.                              |
| Bedrooms:              | 3                                         |
| Full Bathrooms:        | 2                                         |
| Half Bathrooms:        |                                           |
| Parking Spaces:        |                                           |
| View:                  | Intracoastal View, Ocean View, Water View |
| Rental Price:          | \$3,800                                   |
| List PPSF:             | \$2                                       |
| Valuated Price:        | \$492,000                                 |
| Valuated PPSF:         | \$320                                     |