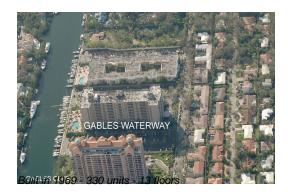

# Unit 614 - Gables Waterway

614 - 90 Edgewater Dr, Coral Gables, FL, Miami-Dade 33133

## **Building Information**

| Number of units:                         | 330 |
|------------------------------------------|-----|
| Number of active listings for rent:      | 2   |
| Number of active listings for sale:      | 15  |
| Building inventory for sale:             | 4%  |
| Number of sales over the last 12 months: | 14  |
| Number of sales over the last 6 months:  | 7   |
| Number of sales over the last 3 months:  | 4   |

# **Building Association Information**

Gables Waterway Towers (305) 665-7871