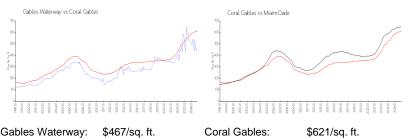

#### **Market Information**

| Gables Waterway: | \$467/sq. ft. | Coral Gables: | \$621/sq. ft. |
|------------------|---------------|---------------|---------------|
| Coral Gables:    | \$621/sq. ft. | Miami-Dade:   | \$688/sq. ft. |