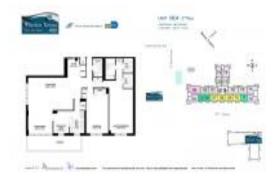

## **Unit Information**

| MLS Number:<br>Status:<br>Size:<br>Bedrooms:<br>Full Bathrooms:<br>Half Bathrooms: | A11692740<br>Active<br>1,856 Sq ft.<br>2<br>2 |
|------------------------------------------------------------------------------------|-----------------------------------------------|
| Parking Spaces:<br>View:                                                           | 1 Space                                       |
| List Price:<br>List PPSF:<br>Valuated Price:<br>Valuated PPSF:                     | \$429,000<br>\$231<br>\$421,000<br>\$227      |