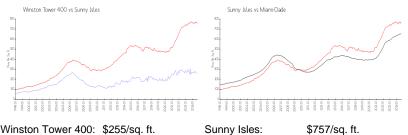

#### **Market Information**

Winston Tower 400: \$255/sq. ft. Sunny Isles: \$757/sq. ft.

| Sunny Isles: | \$757/sq. ft. |
|--------------|---------------|
| Miami-Dade:  | \$694/sq. ft. |