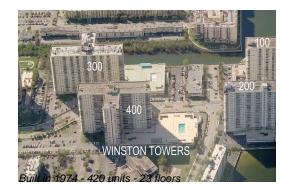

## **Building Information**

| Number of units:                         | 420 |
|------------------------------------------|-----|
| Number of active listings for rent:      | 0   |
| Number of active listings for sale:      | 13  |
| Building inventory for sale:             | 3%  |
| Number of sales over the last 12 months: | 13  |
| Number of sales over the last 6 months:  | 4   |
| Number of sales over the last 3 months:  | 2   |

## **Building Association Information**

Winston Tower 400 Condominium Association (305) 932-2550