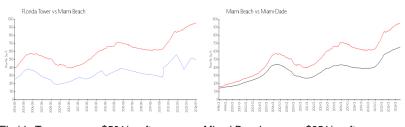

# **Market Information**

Florida Tower: \$501/sq. ft. Miami Beach: \$951/sq. ft. Miami Beach: \$951/sq. ft. Miami-Dade: \$694/sq. ft.