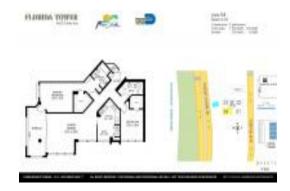

# Unit 1804 - Florida Tower

1804 - 6422 Collins Avw, Miami Beach, FL, Miami-Dade 33141

#### **Unit Information**

 MLS Number:
 A11692922

 Status:
 Active

 Size:
 1,330 Sq ft.

Bedrooms: 2 Full Bathrooms: 2

Half Bathrooms:

Parking Spaces: 1 Space, Assigned Parking, Covered

Parking

View: Canal, Water View

 Rental Price:
 \$4,500

 List PPSF:
 \$3

 Valuated Price:
 \$716,000

 Valuated PPSF:
 \$538

The above valuated price is a baseline figure that does not take into account any specific renovation, upgrade, split, merge, or deterioration of the unit.