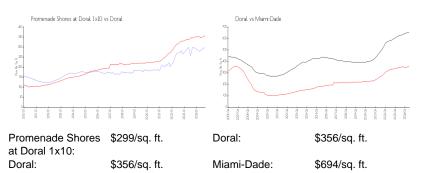

#### **Inventory for Sale**

| Promenade Shores at Doral 1x10 | 1% |
|--------------------------------|----|
| Doral                          | 3% |
| Miami-Dade                     | 4% |

### Avg. Time to Close Over Last 12 Months

| Promenade Shores at Doral 1x10 | 54 days |
|--------------------------------|---------|
| Doral                          | 60 days |
| Miami-Dade                     | 87 days |