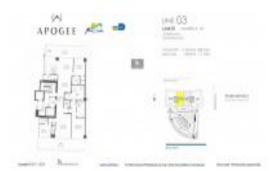

# Unit 1803 - Apogee

1803 - 800 S Pointe Dr, Miami Beach, FL, Miami-Dade 33139

#### **Unit Information**

| MLS Number:<br>Status:<br>Size:<br>Bedrooms: | A11692964<br>Pending<br>3,103 Sq ft.<br>3 |
|----------------------------------------------|-------------------------------------------|
| Full Bathrooms:                              | 3                                         |
| Half Bathrooms:                              | 1                                         |
| Parking Spaces:<br>View:                     | Covered Parking, Valet Parking            |
| Rental Price:                                | \$32,000                                  |
| List PPSF:                                   | \$10                                      |
| Valuated Price:                              | \$10,518,000                              |
| Valuated PPSF:                               | \$3,816                                   |