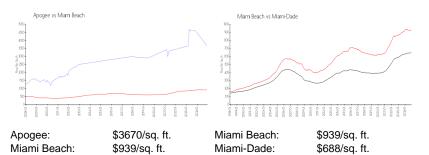

## **Market Information**

| Apogee      | 4% |
|-------------|----|
| Miami Beach | 5% |
| Miami-Dade  | 5% |