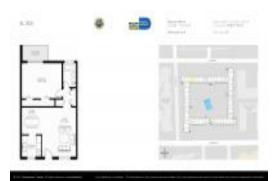

# Unit 224 - El Sol

224 - 1655 W 44 Pl, Hialeah, FL, Miami-Dade 33012

# **Unit Information**

| MLS Number:<br>Status:<br>Size:<br>Bedrooms:<br>Full Bathrooms:<br>Half Bathrooms:<br>Parking Spaces: | A11692965<br>Terminated<br>625 Sq ft.<br>1<br>1 |
|-------------------------------------------------------------------------------------------------------|-------------------------------------------------|
| View:<br>Rental Price:<br>List PPSF:<br>Valuated Price:<br>Valuated PPSF:                             | \$1,750<br>\$3<br>\$198,000<br>\$317            |