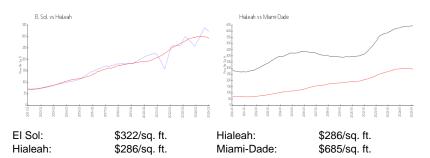

### **Market Information**

#### **Inventory for Sale**

| El Sol     | 0% |
|------------|----|
| Hialeah    | 1% |
| Miami-Dade | 5% |

# Avg. Time to Close Over Last 12 Months

| El Sol     | 75 days |
|------------|---------|
| Hialeah    | 56 days |
| Miami-Dade | 95 days |