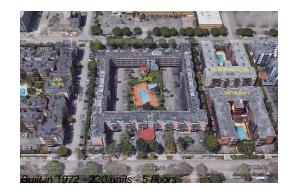

# **Building Information**

| Number of units:                         | 220 |
|------------------------------------------|-----|
| Number of active listings for rent:      | 0   |
| Number of active listings for sale:      | 0   |
| Building inventory for sale:             | 0%  |
| Number of sales over the last 12 months: | 2   |
| Number of sales over the last 6 months:  | 2   |
| Number of sales over the last 3 months:  | 1   |
|                                          |     |