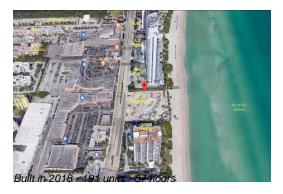

# Unit 1905 - Jade Signature

1905 - 16901 Collins Ave, Sunny Isles, FL, Miami-Dade 33160

## **Building Information**

Number of units: 191
Number of active listings for rent: 0
Number of active listings for sale: 13
Building inventory for sale: 6%
Number of sales over the last 12 months: 8
Number of sales over the last 6 months: 4
Number of sales over the last 3 months: 0