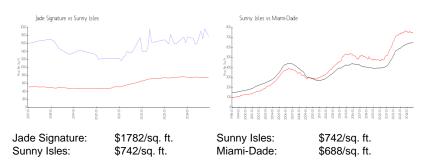

## **Market Information**

### **Inventory for Sale**

Jade Signature7%Sunny Isles7%Miami-Dade5%

### Avg. Time to Close Over Last 12 Months

Jade Signature381 daysSunny Isles116 daysMiami-Dade90 days