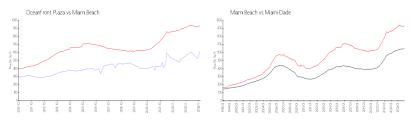

### **Market Information**

Oceanfront Plaza: \$613/sq. ft. Miami Beach: \$939/sq. ft. Miami Beach: \$939/sq. ft. Miami-Dade: \$688/sq. ft.