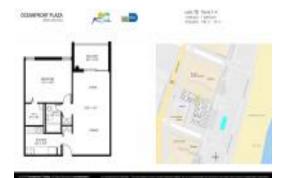

# **Unit 415 - Oceanfront Plaza**

415 - 2625 Collins Ave, Miami Beach, FL, Miami-Dade 33140

#### **Unit Information**

 MLS Number:
 A11693287

 Status:
 Active

 Size:
 739 Sq ft.

 Bedrooms:
 1

Full Bathrooms:

Half Bathrooms: Parking Spaces:

 View:
 \$470,000

 List Price:
 \$470,000

 List PPSF:
 \$636

 Valuated Price:
 \$355,000

 Valuated PPSF:
 \$480

The above valuated price is a baseline figure that does not take into account any specific renovation, upgrade, split, merge, or deterioration of the unit.

1 Space