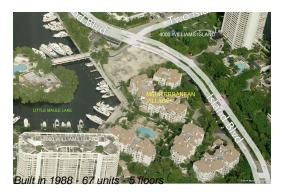

## **Building Information**

Number of units: 67
Number of active listings for rent: 0
Number of active listings for sale: 6
Building inventory for sale: 8%
Number of sales over the last 12 months: 3
Number of sales over the last 6 months: 1
Number of sales over the last 3 months: 0