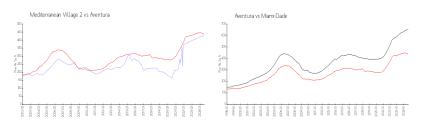

#### **Market Information**

Miami-Dade:

\$694/sq. ft.

Mediterranean \$432/sq. ft. Aventura: \$434/sq. ft. Village 2:

**Inventory for Sale** 

Aventura:

Mediterranean Village 2 9% Aventura 6% Miami-Dade 4%

## Avg. Time to Close Over Last 12 Months

\$434/sq. ft.

Mediterranean Village 2 87 days Aventura 101 days