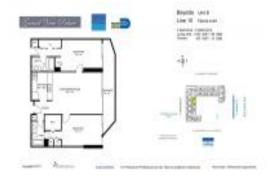

## **Unit 1710 - Grand View Palace**

1710 - 7601 E Treasure Dr, North Bay Village, FL, Miami-Dade 33141

#### **Unit Information**

MLS Number: A11693332
Status: Active
Size: 1,030 Sq ft.

Bedrooms: 2 Full Bathrooms: 2

Half Bathrooms:

Parking Spaces: 1 Space

 View:
 \$437,900

 List Price:
 \$425

 Valuated Price:
 \$416,000