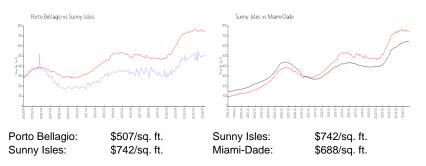

The above valuated price is a baseline figure that does not take into account any specific renovation, upgrade, split, merge, or deterioration of the unit.

# **Building Information**

| Number of units:                         | 500 |
|------------------------------------------|-----|
| Number of active listings for rent:      | 23  |
| Number of active listings for sale:      | 22  |
| Building inventory for sale:             | 4%  |
| Number of sales over the last 12 months: | 16  |
| Number of sales over the last 6 months:  | 9   |
| Number of sales over the last 3 months:  | 5   |
|                                          |     |

# **Building Association Information**

Porto Bellagio Condominium (305) 945-0683, 17145: 305-919-8956, & 17125:305 919 9930

# **Market Information**



#### **Inventory for Sale**

| Porto Bellagio | 4% |
|----------------|----|
| Sunny Isles    | 7% |
| Miami-Dade     | 5% |

# Avg. Time to Close Over Last 12 Months

| Porto Bellagio | 92 days  |
|----------------|----------|
| Sunny Isles    | 116 days |
| Miami-Dade     | 91 days  |