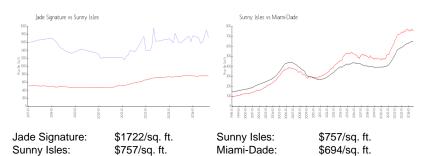

## **Market Information**

### **Inventory for Sale**

Jade Signature8%Sunny Isles7%Miami-Dade4%

### Avg. Time to Close Over Last 12 Months

Jade Signature277 daysSunny Isles111 daysMiami-Dade86 days