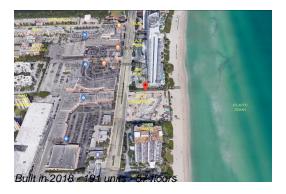

# Unit 2503 - Jade Signature

2503 - 16901 Collins Ave, Sunny Isles, FL, Miami-Dade 33160

## **Building Information**

Number of units: 191
Number of active listings for rent: 0
Number of active listings for sale: 15
Building inventory for sale: 7%
Number of sales over the last 12 months: 11
Number of sales over the last 6 months: 5
Number of sales over the last 3 months: 4