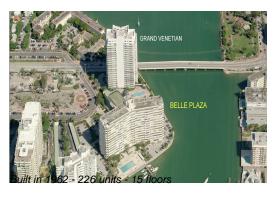

# Unit 1415 - Belle Plaza

1415 - 20 Island Av, Miami Beach, FL, Miami-Dade 33139

# **Building Information**

Number of units: 226
Number of active listings for rent: 1
Number of active listings for sale: 7
Building inventory for sale: 3%
Number of sales over the last 12 months: 9
Number of sales over the last 6 months: 3
Number of sales over the last 3 months: 0