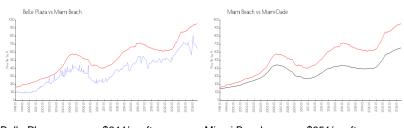

## **Market Information**

Belle Plaza: \$644/sq. ft. Miami Beach: \$951/sq. ft. Miami Beach: \$951/sq. ft. Miami-Dade: \$694/sq. ft.