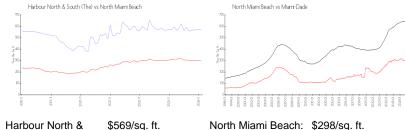

#### **Market Information**

| South (The):       | * • • • · • · · · · |
|--------------------|---------------------|
| North Miami Beach: | \$298/sq. ft.       |

North Miami Beach: \$298/sq. ft.

Miami-Dade: \$688/sq. ft.