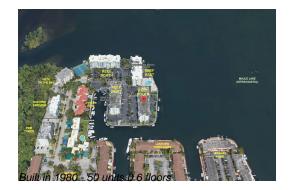

# **Building Information**

| Number of units:                         | 50  |
|------------------------------------------|-----|
| Number of active listings for rent:      | 0   |
| Number of active listings for sale:      | 6   |
| Building inventory for sale:             | 12% |
| Number of sales over the last 12 months: | 0   |
| Number of sales over the last 6 months:  | 0   |
| Number of sales over the last 3 months:  | 0   |
|                                          |     |

# **Building Association Information**

Reef Club Condominium 16558 NE 26th Ave, North Miami Beach, FL 33160 Phone: +1 305-944-1673

https://reefclub.us/