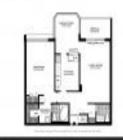

# **Unit Information**

| MLS Number:<br>Status:<br>Size:<br>Bedrooms:<br>Full Bathrooms:<br>Half Bathrooms:<br>Parking Spaces:<br>View: | A11693588<br>Active<br>990 Sq ft.<br>1<br>1 |
|----------------------------------------------------------------------------------------------------------------|---------------------------------------------|
| Rental Price:                                                                                                  | \$2,500                                     |
| List PPSF:                                                                                                     | \$3                                         |
| Valuated Price:                                                                                                | \$324,000                                   |
| Valuated PPSF:                                                                                                 | \$327                                       |