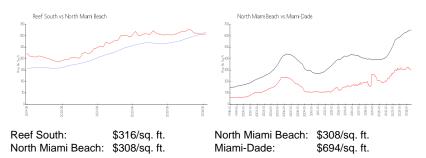

### **Inventory for Sale**

| Reef South        | 12% |
|-------------------|-----|
| North Miami Beach | 9%  |
| Miami-Dade        | 4%  |

# Avg. Time to Close Over Last 12 Months

| Reef South        | n/a      |
|-------------------|----------|
| North Miami Beach | 129 days |
| Miami-Dade        | 86 days  |

Setter. ....