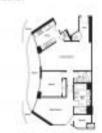

# **Unit Information**

| MLS Number:<br>Status:<br>Size:<br>Bedrooms:<br>Full Bathrooms:<br>Half Bathrooms: | A11693597<br>Active<br>1,435 Sq ft.<br>2<br>2 |
|------------------------------------------------------------------------------------|-----------------------------------------------|
| Parking Spaces:                                                                    | Valet Parking                                 |
| View:                                                                              | Canal,Intracoastal View                       |
| Rental Price:                                                                      | \$5,250                                       |
| List PPSF:                                                                         | \$4                                           |
| Valuated Price:                                                                    | \$1,079,000                                   |
| Valuated PPSF:                                                                     | \$752                                         |