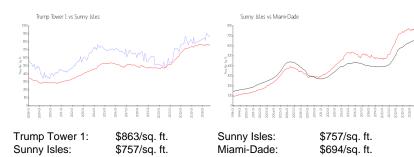

### Inventory for Sale

| Trump Tower 1 | 8% |
|---------------|----|
| Sunny Isles   | 7% |
| Miami-Dade    | 4% |