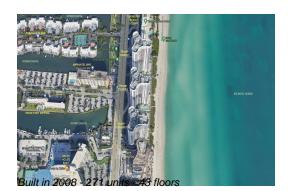

# **Building Information**

| Number of units:                         | 271 |
|------------------------------------------|-----|
| Number of active listings for rent:      | 20  |
| Number of active listings for sale:      | 23  |
| Building inventory for sale:             | 8%  |
| Number of sales over the last 12 months: | 12  |
| Number of sales over the last 6 months:  | 6   |
| Number of sales over the last 3 months:  | 2   |