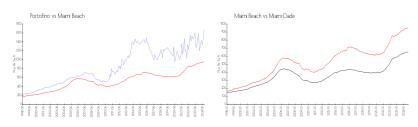

## **Market Information**

Portofino: \$1673/sq. ft. Miami Beach: \$951/sq. ft. Miami Beach: \$951/sq. ft. Miami-Dade: \$694/sq. ft.

### **Inventory for Sale**

Portofino 8% Miami Beach 5% Miami-Dade 4%

# Avg. Time to Close Over Last 12 Months

Portofino 197 days Miami Beach 102 days Miami-Dade 86 days