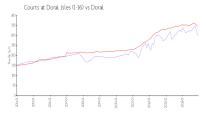

#### **Market Information**

Doral vs Miami-Dade

Courts at Doral Isles \$297/sq. ft.

(1-16):

Doral: \$349/sq. ft.

Doral: \$349/sq. ft.

Miami-Dade: \$688/sq. ft.