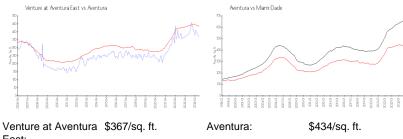

#### **Market Information**

ft.

| East:     |               |             |           |
|-----------|---------------|-------------|-----------|
| Aventura: | \$434/sq. ft. | Miami-Dade: | \$694/sq. |