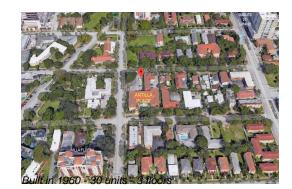

# Unit 2-C - Antilla Place

2-C - 45 Antilla Ave, Coral Gables, FL, Miami-Dade 33134

#### **Building Information**

| Number of units:                         | 30 |
|------------------------------------------|----|
| Number of active listings for rent:      | 0  |
| Number of active listings for sale:      | 1  |
| Building inventory for sale:             | 3% |
| Number of sales over the last 12 months: | 1  |
| Number of sales over the last 6 months:  | 0  |
| Number of sales over the last 3 months:  | 0  |
|                                          |    |