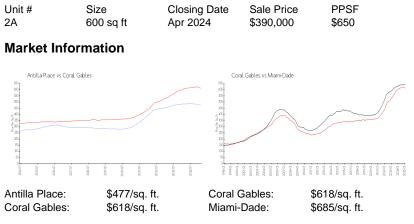

#### **Unit Information**

| MLS Number:<br>Status:<br>Size:<br>Bedrooms:<br>Full Bathrooms:<br>Half Bathrooms: | A11693937<br>Cancelled<br>600 Sq ft.<br>1<br>1        |
|------------------------------------------------------------------------------------|-------------------------------------------------------|
| Parking Spaces:                                                                    | 1 Space,Additional Spaces<br>Available,Street Parking |
| View:                                                                              |                                                       |
| List Price:                                                                        | \$365,000                                             |
| List PPSF:                                                                         | \$608                                                 |
| Valuated Price:                                                                    | \$286,000                                             |
| Valuated PPSF:                                                                     | \$477                                                 |

#### **Inventory for Sale**

| Antilla Place | 3% |
|---------------|----|
| Coral Gables  | 3% |
| Miami-Dade    | 5% |

## Avg. Time to Close Over Last 12 Months

| Antilla Place | 3 days  |
|---------------|---------|
| Coral Gables  | 80 days |
| Miami-Dade    | 94 days |