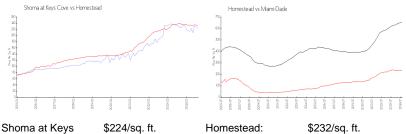

### **Market Information**

Cove:
Homestead: \$232/sq. ft. Miami-Dade: \$694/sq. ft.