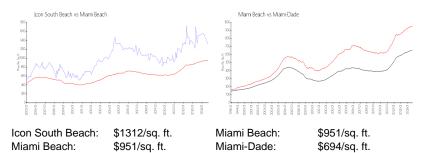

#### Inventory for Sale

| Icon South Beach | 4% |
|------------------|----|
| Miami Beach      | 5% |
| Miami-Dade       | 4% |

#### Avg. Time to Close Over Last 12 Months

| Icon South Beach | 178 days |
|------------------|----------|
| Miami Beach      | 102 days |
| Miami-Dade       | 86 days  |