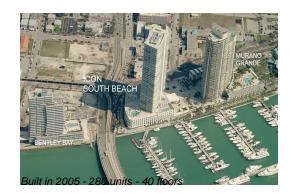

## **Building Information**

| Number of units:                         | 280 |
|------------------------------------------|-----|
| Number of active listings for rent:      | 19  |
| Number of active listings for sale:      | 10  |
| Building inventory for sale:             | 3%  |
| Number of sales over the last 12 months: | 6   |
| Number of sales over the last 6 months:  | 4   |
| Number of sales over the last 3 months:  | 4   |

# **Building Association Information**

Icon South Beach Condominium 305-604-2088

http://www.iconsouthbeach.com/main.htm