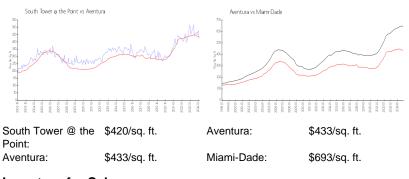

### Inventory for Sale

| South Tower @ the Point | 6% |
|-------------------------|----|
| Aventura                | 6% |
| Miami-Dade              | 4% |

#### Avg. Time to Close Over Last 12 Months

| South Tower @ the Point | 180 days |
|-------------------------|----------|
| Aventura                | 105 days |
| Miami-Dade              | 88 days  |