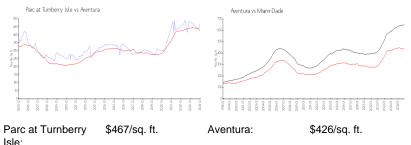

#### **Market Information**

| 1310.     |               |             |               |
|-----------|---------------|-------------|---------------|
| Aventura: | \$426/sq. ft. | Miami-Dade: | \$688/sq. ft. |