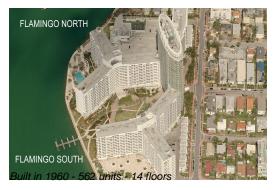

#### **Building Information**

Number of units: 562
Number of active listings for rent: 115
Number of active listings for sale: 18
Building inventory for sale: 3%
Number of sales over the last 12 months: 17
Number of sales over the last 6 months: 5
Number of sales over the last 3 months: 1

### **Building Association Information**

Flamingo South Beach 1500 Bay Rd, Miami Beach, FL 33139 (305) 532 7583