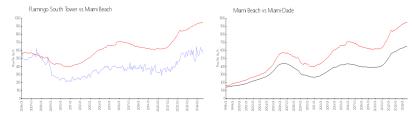

### **Market Information**

Flamingo South \$562/sq. ft. Miami Beach: \$951/sq. ft.

Tower:

Miami Beach: \$951/sq. ft. Miami-Dade: \$694/sq. ft.

#### **Inventory for Sale**

Flamingo South Tower 3% Miami Beach 5% Miami-Dade 4%

## Avg. Time to Close Over Last 12 Months

Flamingo South Tower 151 days Miami Beach 102 days Miami-Dade 86 days