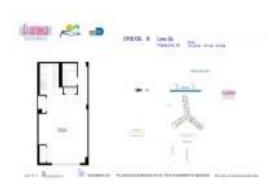

# **Unit 384S - Flamingo South Tower**

384S - 1500 Bay Rd, Miami Beach, FL, Miami-Dade 33139

#### **Unit Information**

 MLS Number:
 A11694101

 Status:
 Active

 Size:
 497 Sq ft.

Bedrooms:

Full Bathrooms:

Half Bathrooms:

Parking Spaces: Guest Parking, Not Assigned, Valet Parking

View:

 Rental Price:
 \$2,650

 List PPSF:
 \$5

 Valuated Price:
 \$261,000

 Valuated PPSF:
 \$525

The above valuated price is a baseline figure that does not take into account any specific renovation, upgrade, split, merge, or deterioration of the unit.