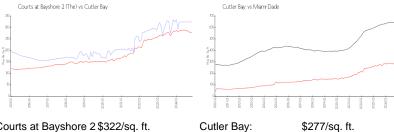

# **Market Information**

Courts at Bayshore 2 \$322/sq. ft.

(The):

Cutler Bay: \$277/sq. ft.

Miami-Dade:

\$277/sq. ft. \$688/sq. ft.