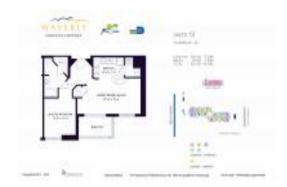

# **Unit 1812 - Waverly South Beach**

1812 - 1330 West Av, Miami Beach, FL, Miami-Dade 33139

#### **Unit Information**

 MLS Number:
 A11694166

 Status:
 Active

 Size:
 806 Sq ft.

 Bedrooms:
 1

 Full Bathrooms:
 1

Full Bathrooms: Half Bathrooms:

Parking Spaces: 1 Space, Guest Parking, Valet Parking

View: Bay,Ocean View,Water View

 Rental Price:
 \$3,600

 List PPSF:
 \$4

 Valuated Price:
 \$572,000

 Valuated PPSF:
 \$710

The above valuated price is a baseline figure that does not take into account any specific renovation, upgrade, split, merge, or deterioration of the unit.