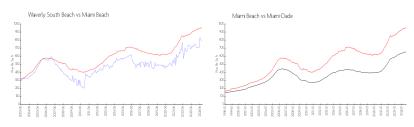

#### **Market Information**

Waverly South \$788/sq. ft. Miami Beach: \$951/sq. ft.

Beach:

Miami Beach:

\$951/sq. ft. Miami-Dade: \$694/sq. ft.