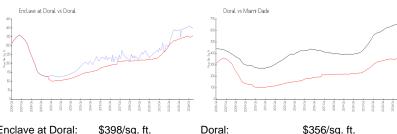

#### **Market Information**

Enclave at Doral: \$398/sq. ft. Doral: \$356/sq. ft. Doral: \$456/sq. ft. Miami-Dade: \$694/sq. ft.