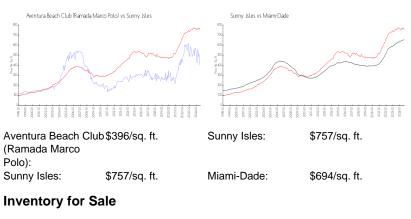

## **Market Information**

| Aventura Beach Club (Ramada Marco | 20% |
|-----------------------------------|-----|
| Polo)                             |     |
| Sunny Isles                       | 7%  |
| Miami-Dade                        | 4%  |