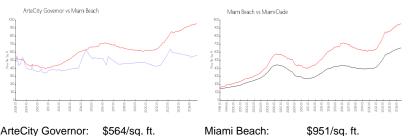

#### **Market Information**

| ArteCity Governor: | \$564/sq. ft. | Miami Beach: | \$951/sq. ft. |
|--------------------|---------------|--------------|---------------|
| Miami Beach:       | \$951/sq. ft. | Miami-Dade:  | \$694/sq. ft. |