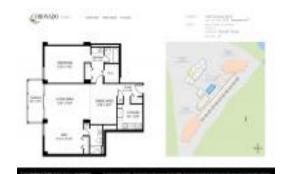

# Unit 830 - Coronado II

830 - 20301 W Country Club Dr, Aventura, FL, Miami-Dade 33180

#### **Unit Information**

 MLS Number:
 A11694454

 Status:
 Active

 Size:
 1,238 Sq ft.

 Bedrooms:
 2

Bedrooms: 2 Full Bathrooms: 2

Half Bathrooms:

Parking Spaces: 1 Space, Assigned Parking, Valet Parking

 View:
 Golf View

 Rental Price:
 \$2,850

 List PPSF:
 \$2

 Valuated Price:
 \$319,000

 Valuated PPSF:
 \$258

The above valuated price is a baseline figure that does not take into account any specific renovation, upgrade, split, merge, or deterioration of the unit.