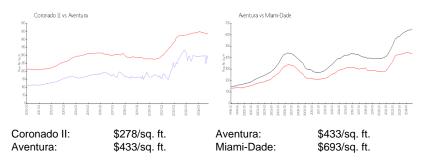

### **Inventory for Sale**

 Coronado II
 8%

 Aventura
 6%

 Miami-Dade
 4%

### Avg. Time to Close Over Last 12 Months

Coronado II 106 days Aventura 105 days Miami-Dade 88 days