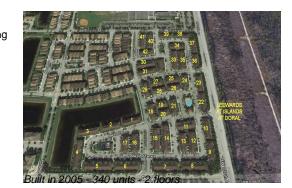

## **Building Information**

| 340 |
|-----|
| 0   |
| 9   |
| 2%  |
| 10  |
| 2   |
| 1   |
|     |