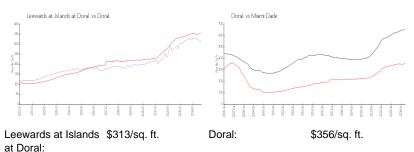

### **Market Information**

| at Dorai. |               |             |               |
|-----------|---------------|-------------|---------------|
| Doral:    | \$356/sq. ft. | Miami-Dade: | \$694/sq. ft. |