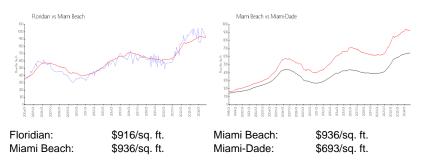

#### **Inventory for Sale**

| Floridian   | 7% |
|-------------|----|
| Miami Beach | 5% |
| Miami-Dade  | 4% |

#### Avg. Time to Close Over Last 12 Months

| Floridian   | 86 days  |
|-------------|----------|
| Miami Beach | 104 days |
| Miami-Dade  | 89 days  |