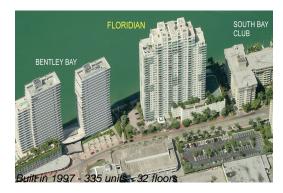

# Unit 302 - Floridian

302 - 650 West Av, Miami Beach, FL, Miami-Dade 33139

#### **Building Information**

| Number of units:                         | 334 |
|------------------------------------------|-----|
| Number of active listings for rent:      | 17  |
| Number of active listings for sale:      | 22  |
| Building inventory for sale:             | 6%  |
| Number of sales over the last 12 months: | 16  |
| Number of sales over the last 6 months:  | 8   |
| Number of sales over the last 3 months:  | 4   |

# **Building Association Information**

Floridian Condominiums (305) 604-6038