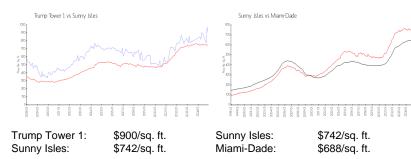

### Inventory for Sale

| Trump Tower 1 | 8% |
|---------------|----|
| Sunny Isles   | 7% |
| Miami-Dade    | 5% |

# Avg. Time to Close Over Last 12 Months

| Trump Tower 1 | 129 days |
|---------------|----------|
| Sunny Isles   | 116 days |
| Miami-Dade    | 91 days  |

Darry Breat,