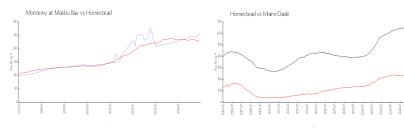

#### **Market Information**

Monterey at Malibu \$256/sq. ft. Homestead: \$227/sq. ft.

Bay:

Homestead: \$227/sq. ft. Miami-Dade: \$688/sq. ft.