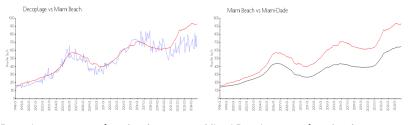

#### **Market Information**

| Decoplage:   | \$687/sq. ft. | Miami Beach: | \$939/sq. ft. |
|--------------|---------------|--------------|---------------|
| Miami Beach: | \$939/sq. ft. | Miami-Dade:  | \$688/sq. ft. |

#### Inventory for Sale

| Decoplage   | 7% |
|-------------|----|
| Miami Beach | 5% |
| Miami-Dade  | 5% |