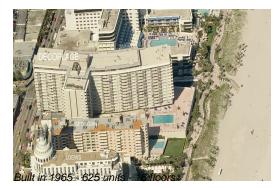

# Unit 1429 - Decoplage

1429 - 100 Lincoln Rd, Miami Beach, FL, Miami-Dade 33139

### **Building Information**

| Number of units:                         | 625 |
|------------------------------------------|-----|
| Number of active listings for rent:      | 129 |
| Number of active listings for sale:      | 42  |
| Building inventory for sale:             | 6%  |
| Number of sales over the last 12 months: | 25  |
| Number of sales over the last 6 months:  | 11  |
| Number of sales over the last 3 months:  | 4   |