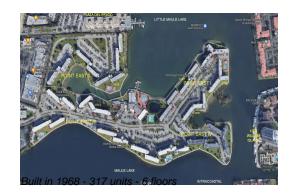

## **Building Information**

| Number of units:                         | 317 |
|------------------------------------------|-----|
| Number of active listings for rent:      | 0   |
| Number of active listings for sale:      | 12  |
| Building inventory for sale:             | 3%  |
| Number of sales over the last 12 months: | 5   |
| Number of sales over the last 6 months:  | 3   |
| Number of sales over the last 3 months:  | 1   |
|                                          |     |

## **Building Association Information**

Point East Four Association 3030 Marcos Dr Aventura FL33160

http://www.pointeast4.com/home/