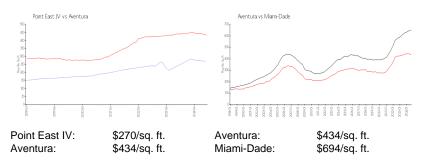

#### **Market Information**

#### **Inventory for Sale**

| Point East IV | 4% |
|---------------|----|
| Aventura      | 6% |
| Miami-Dade    | 4% |

Avg. Time to Close Over Last 12 Months

Point East IV Aventura Miami-Dade 105 days 102 days 86 days