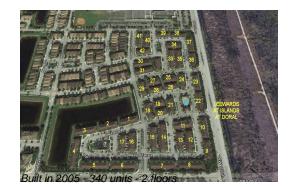

# **Building Information**

| Number of units:                         | 340 |
|------------------------------------------|-----|
| Number of active listings for rent:      | 0   |
| Number of active listings for sale:      | 9   |
| Building inventory for sale:             | 2%  |
| Number of sales over the last 12 months: | 10  |
| Number of sales over the last 6 months:  | 1   |
| Number of sales over the last 3 months:  | 1   |