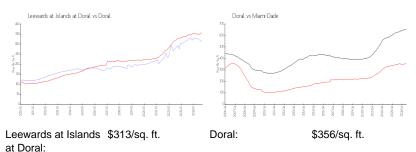

# **Market Information**

| at Dorai. |               |             |               |
|-----------|---------------|-------------|---------------|
| Doral:    | \$356/sq. ft. | Miami-Dade: | \$694/sq. ft. |