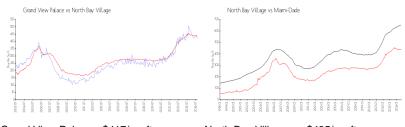

## **Market Information**

Grand View Palace: \$417/sq. ft. North Bay Village: \$435/sq. ft. North Bay Village: \$435/sq. ft. Miami-Dade: \$694/sq. ft.