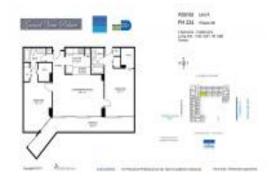

## **Unit PH224 - Grand View Palace**

PH224 - 7601 E Treasure Dr, North Bay Village, FL, Miami-Dade 33141

#### **Unit Information**

 MLS Number:
 A11695125

 Status:
 Active

 Size:
 1,030 Sq ft.

Bedrooms: 2 Full Bathrooms: 2

Half Bathrooms: Parking Spaces:

View:

 Rental Price:
 \$3,100

 List PPSF:
 \$3

 Valuated Price:
 \$477,000

 Valuated PPSF:
 \$463

The above valuated price is a baseline figure that does not take into account any specific renovation, upgrade, split, merge, or deterioration of the unit.