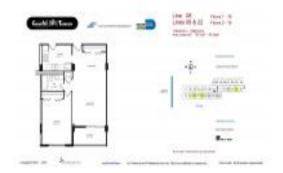

### **Unit 222 - Coastal Towers**

222 - 400 Kings Point Dr, Sunny Isles, FL, Miami-Dade 33160

#### **Unit Information**

 MLS Number:
 A11695129

 Status:
 Active

 Size:
 705 Sq ft.

 Bedrooms:
 1

Full Bathrooms:

Half Bathrooms:

Parking Spaces: 1 Space, Assigned Parking, Guest Parking

1

View: Intracoastal View, Water View

 Rental Price:
 \$2,100

 List PPSF:
 \$3

 Valuated Price:
 \$211,000

 Valuated PPSF:
 \$299

The above valuated price is a baseline figure that does not take into account any specific renovation, upgrade, split, merge, or deterioration of the unit.