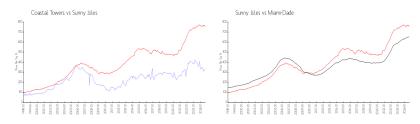

### **Market Information**

Coastal Towers: \$331/sq. ft. Sunny Isles: \$757/sq. ft. Sunny Isles: \$757/sq. ft. Miami-Dade: \$694/sq. ft.