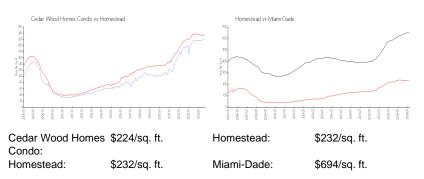

#### **Unit Information**

| MLS Number:<br>Status:<br>Size:<br>Bedrooms:<br>Full Bathrooms:<br>Half Bathrooms:<br>Parking Spaces:<br>View: | A11695210<br>Active<br>1,657 Sq ft.<br>3<br>2<br>1 |
|----------------------------------------------------------------------------------------------------------------|----------------------------------------------------|
| Rental Price:                                                                                                  | \$2,400                                            |
| List PPSF:                                                                                                     | \$1                                                |
| Valuated Price:                                                                                                | \$371,000                                          |
| Valuated PPSF:                                                                                                 | \$224                                              |

The above valuated price is a baseline figure that does not take into account any specific renovation, upgrade, split, merge, or deterioration of the unit.