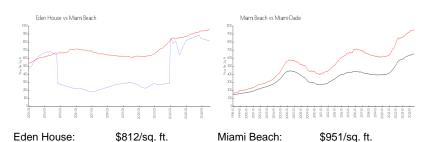

## **Market Information**

**Inventory for Sale** 

Miami Beach: \$951/sq. ft. Miami-Dade:

> 9% 5%

\$694/sq. ft.