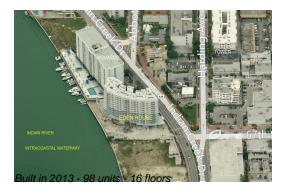

# Unit 1501 - Eden House

1501 - 6700 Indian Creek Dr, Miami Beach, FL, Miami-Dade 33141

### **Building Information**

Number of units: 98 Number of active listings for rent: 0 Number of active listings for sale: 9 Building inventory for sale: 9% Number of sales over the last 12 months: Number of sales over the last 6 months: Number of sales over the last 3 months: