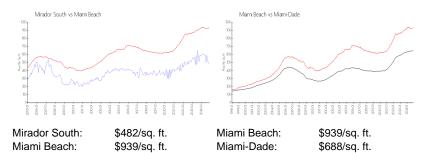

#### **Market Information**

| Mirador South | 9% |
|---------------|----|
| Miami Beach   | 6% |
| Miami-Dade    | 5% |