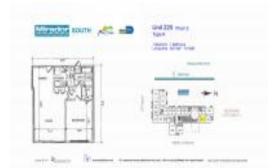

# Unit 225 - Mirador South

225 - 1000 West Av, Miami Beach, FL, Miami-Dade 33139

#### **Unit Information**

| MLS Number:<br>Status:<br>Size:<br>Bedrooms:<br>Full Bathrooms:<br>Half Bathrooms: | A11695317<br>Active<br>852 Sq ft.<br>1<br>1 |
|------------------------------------------------------------------------------------|---------------------------------------------|
| Parking Spaces:<br>View                                                            | Valet Parking                               |
| Rental Price:<br>List PPSF:<br>Valuated Price:<br>Valuated PPSF:                   | \$2,650<br>\$3<br>\$289,000<br>\$339        |