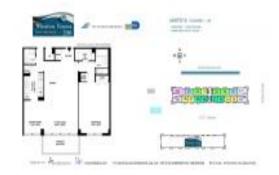

# Unit 1415 - Winston Tower 200

1415 - 251 174 St, Sunny Isles, FL, Miami-Dade 33160

# **Unit Information**

| MLS Number:     | A11695481                                       |
|-----------------|-------------------------------------------------|
| Status:         | Active                                          |
| Size:           | 943 Sq ft.                                      |
| Bedrooms:       | 1                                               |
| Full Bathrooms: | 1                                               |
| Half Bathrooms: | 1                                               |
| Parking Spaces: | 1 Space, Assigned Parking, Fee Simple<br>Garage |
| View:           | 5                                               |
| List Price:     | \$325,000                                       |
| List PPSF:      | \$345                                           |
| Valuated Price: | \$294,000                                       |
| Valuated PPSF:  | \$312                                           |