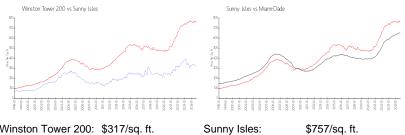

## **Market Information**

Winston Tower 200: \$317/sq. ft. Sunny Isles: \$757/sq. ft. Miami-Dade:

\$757/sq. ft. \$694/sq. ft.