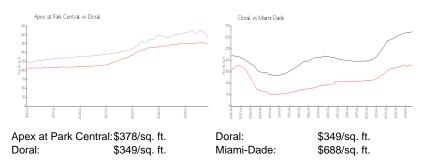

### **Inventory for Sale**

| Apex at Park Central | 3% |
|----------------------|----|
| Doral                | 3% |
| Miami-Dade           | 5% |

## Avg. Time to Close Over Last 12 Months

| Apex at Park Central | 58 days |
|----------------------|---------|
| Doral                | 66 days |
| Miami-Dade           | 91 days |