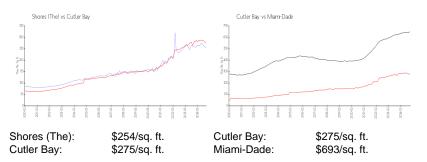

#### Inventory for Sale

| Shores (The) | 3% |
|--------------|----|
| Cutler Bay   | 2% |
| Miami-Dade   | 4% |

## Avg. Time to Close Over Last 12 Months

| Shores (The) | 79 days |
|--------------|---------|
| Cutler Bay   | 49 days |
| Miami-Dade   | 89 days |

Built in 2008 - 317 units 2 floors