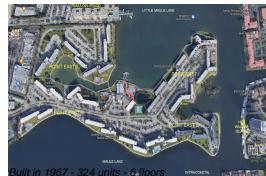

## **Building Information**

| Number of units:                         | 324 |
|------------------------------------------|-----|
| Number of active listings for rent:      | 0   |
| Number of active listings for sale:      | 14  |
| Building inventory for sale:             | 4%  |
| Number of sales over the last 12 months: | 10  |
| Number of sales over the last 6 months:  | 5   |
| Number of sales over the last 3 months:  | 2   |
|                                          |     |