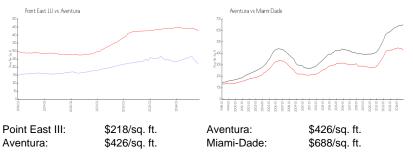

### Avg. Time to Close Over Last 12 Months

| Point East III | 59 days  |
|----------------|----------|
| Aventura       | 107 days |
| Miami-Dade     | 90 days  |

herlert

The second